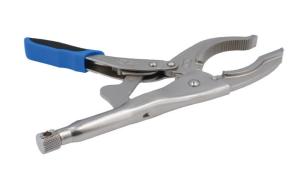

## **Large Jaw Locking Pliers 12"**

Heavy duty locking pliers with serrated gripping surfaces and a wide adjustable opening, they feature large curved shaped jaws suitable for gripping large objects such as piping. Ideal for use by plumbers, mechanics and welders.

## **Additional Information**

- · Ideal for locking on to pipe work, large damaged hexagon bars, nuts & bolts.
- · Length: 12" (305mm); jaw opening: 65mm.
- Features a one-handed release mechanism, with soft grip handle for ease of use.
- · Large knurled adjustment screw for improved grip.
- · Manufactured from chrome molybdenum, with heat treated body.