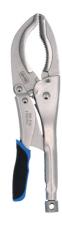

## **Large Jaw Locking Pliers 12"**

Heavy duty locking pliers with serrated gripping surfaces and a wide adjustable opening, they feature large curved shaped jaws suitable for gripping large objects such as piping. Ideal for use by plumbers, mechanics and welders.

## **Additional Information**

- · Ideal for locking on to pipe work, large damaged hexagon bars, nuts & bolts.
- · Length: 12" (305mm); jaw opening: 65mm.
- Features a one-handed release mechanism, with soft grip handle for ease of use.
- · Large knurled adjustment screw for improved grip.
- · Manufactured from chrome molybdenum, with heat treated body.