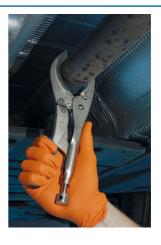

## **Large Jaw Locking Pliers 12"**

Heavy duty locking pliers with serrated gripping surfaces and a wide adjustable opening, they feature large curved shaped jaws suitable for gripping large objects such as piping. Ideal for use by plumbers, mechanics and welders.

## **Additional Information**

- · Ideal for locking on to pipe work, large damaged hexagon bars, nuts & bolts.
- · Length: 12" (305mm); jaw opening: 65mm.
- Features a one-handed release mechanism, with soft grip handle for ease of use.
- · Large knurled adjustment screw for improved grip.
- · Manufactured from chrome molybdenum, with heat treated body.